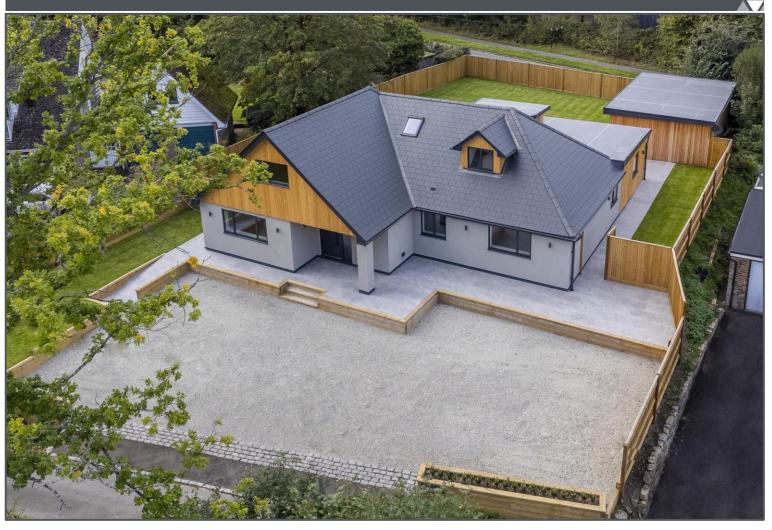

## Clackhams Lane, Crowborough, TN6 3RN

Superb Detached House & Annexe
Beautifully Designed & Refurbished
5 Bedrooms, 4 Bathrooms
Stunning Kitchen/Breakfast Room
Good Size Garden
Ample Off Road Parking

## Clackhams Lane, Crowborough, TN6 3RN

WOW, this house is vast and superb! This five-bedroom detached property has been extensively improved by the current owner making it one of the most impressive family homes we've seen in some time. Specifically, has been redesigned and refurbished from top to bottom. Located on a quiet country lane at the bottom of Rotherfield Hill, the property is within a short walking distance of the local shops and railway station. It is a short drive into Crowborough with its shops and multi-cultural restaurants. The property has a large driveway with space for multiple vehicles and charging point for an electric car. The ground floor accommodation is particularly impressive by its size. First impressions are amazing as you first enter a feature reception hall which has double doors into a huge lounge to the front. A stylish galleried landing overlooks the reception area. To the rear there is one of the largest, kitchen/breakfast rooms we've ever seen, with an additional utility room. The finish is contemporary and stunning across all rooms with French Oak Herringbone flooring in most rooms, new windows, traditional radiators and full redecoration. The kitchen has quartz worktops with high-end Siemens integrated appliances & hob with built in extractor fan and boiling water tap. There are sizable sliding doors to the garden that is laid to lawn. On the ground floor there are an additional 3 double bedrooms, the largest of these with a dressing room and ensuite. Finally, there is superb bathroom accessed via the reception hall boasting Italian porcelain tiles. The ground floor is all underfloor heated. Upstairs are two very large double bedrooms, the main one with a stunning feature ensuite with large stand-alone bath and separate shower. The outside space is another real asset of the home being a really good size with a very generous lawn and large patio offering real privacy from neighbours. The detached annexe stands in the rear corner of the garden and offers great options for older relatives or independent teenagers al