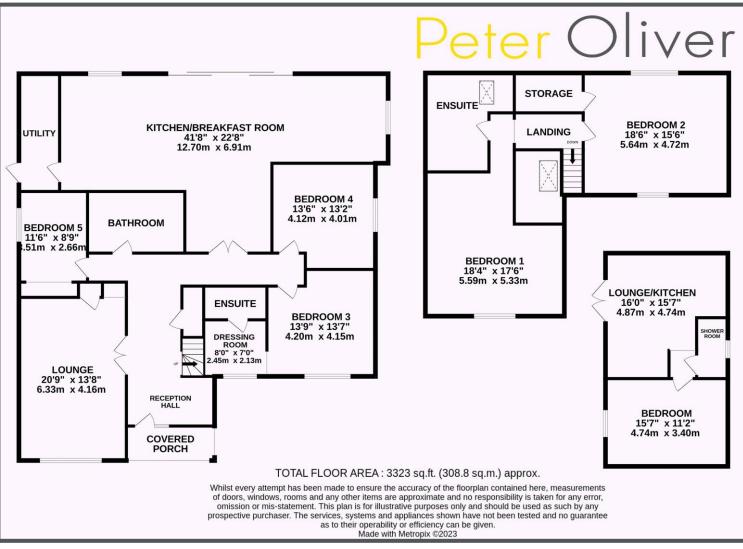

## Clackhams Lane, Crowborough, TN6 3RN

WOW, this house is vast and superb! This five-bedroom detached property has been extensively improved by the current owner making it one of the most impressive family homes we've seen in some time. Specifically, has been redesigned and refurbished from top to bottom. Located on a quiet country lane at the bottom of Rotherfield Hill, the property is within a short walking distance of the local shops and railway station. It is a short drive into Crowborough with its shops and multi-cultural restaurants. The property has a large driveway with space for multiple vehicles and charging point for an electric car. The ground floor accommodation is particularly impressive by its size. First impressions are amazing as you first enter a feature reception hall which has double doors into a huge lounge to the front. A stylish galleried landing overlooks the reception area. To the rear there is one of the largest, kitchen/breakfast rooms we've ever seen, with an additional utility room. The finish is contemporary and stunning across all rooms with French Oak Herringbone flooring in most rooms, new windows, traditional radiators and full redecoration. The kitchen has quartz worktops with high-end Siemens integrated appliances & hob with built in extractor fan and boiling water tap. There are sizable sliding doors to the garden that is laid to lawn. On the ground floor there are an additional 3 double bedrooms, the largest of these with a dressing room and ensuite. Finally, there is superb bathroom accessed via the reception hall boasting Italian porcelain tiles. The ground floor is all underfloor heated. Upstairs are two very large double bedrooms, the main one with a stunning feature ensuite with large stand-alone bath and separate shower. The outside space is another real asset of the home being a really good size with a very generous lawn and large patio offering real privacy from neighbours. The detached annexe stands in the rear corner of the garden and offers great options for older relatives or independent teenagers al